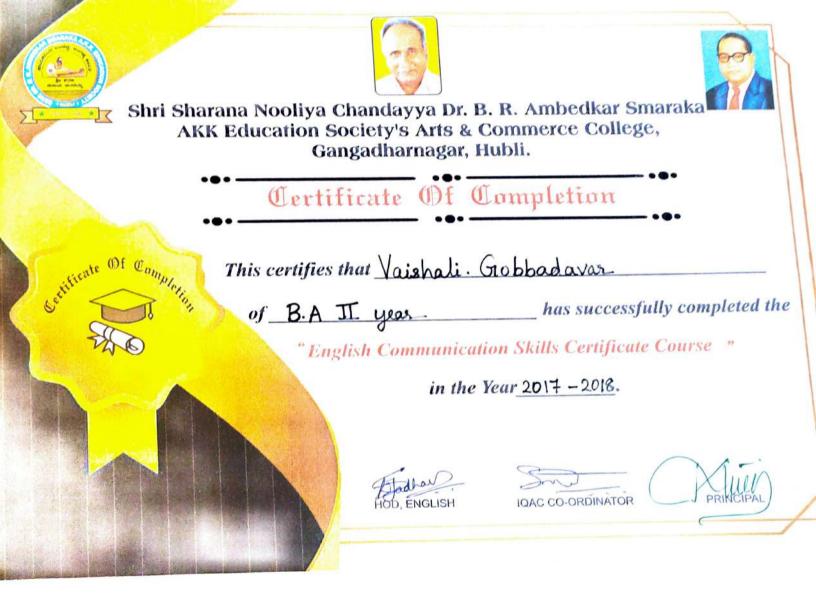

### NOTICE

Date: 16-12-2017

It is hereby informed to all the students of BA and B.Com that the college will be conducting a Certificate Course on **"ENGLISH COMMUNICATION SKILLS"**. This course will help you improve the communication skill and obtain fluency in English language. The course duration will be of 30 days.

The classes will be conducted in the college campus only. The course shall begin from 05-01-2018. The timetable and other details about the course will be displayed on the

notice board. Certificates will be issued to the students after the successful completion of the course. Interested students can enrol their names in the office.

Overall the certificate course with the modules explained during the classes with Ppts and many other audio-visual aids was run successfully and at last an oral examination conducted in the last hour of the course days was found satisfactory. The department as decided before was now glad to issue certificates to the students of their course completion.